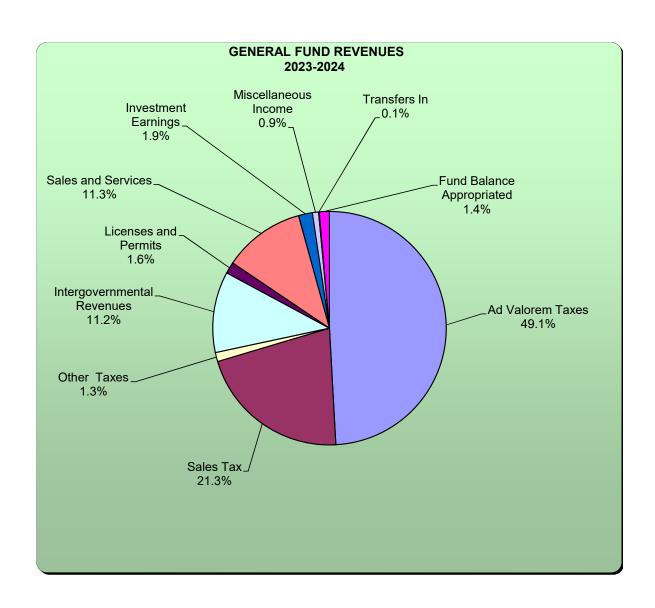

#### Revenue Summary

The majority of the projected revenue in the General Fund will come from the current year ad valorem tax levy. Property taxes represent 49.1% of the recommended total funding. This figure is lower (2.3 percentage points) than ad valorem revenue percentage in FY 2022-2023. The second largest contributor of revenue to the General Fund is sales tax revenue. Sales tax revenue represents 21.3% of total revenue. This percentage is just slightly lower (0.1 percentage points) than FY 2022-2023. Intergovernmental (State & Federal) funding is projected to decrease in FY 2023-2024. The various Intergovernmental revenues equate to over \$9.57 million dollars (11.2%) of total revenue. The aforementioned revenues, combined with Sales and Service Fees (11.3% of total revenue), represent 92.9% of the total revenue.

The General Fund is supported by \$42,020,258 in ad valorem tax revenue. This revenue source includes both current year and past due tax collection revenues. This is a \$3.26 million (8.4%) increase from the FY 2022-2023 Adopted budget.

A comparison of a couple County revenue sources for FY 2022-2023 adopted budget versus the FY 2023-2024 recommended budget can be found below:

| Revenue Source | FY 2022-2023 | FY 2023-2024 | Difference  | % Increase/Decrease |
|----------------|--------------|--------------|-------------|---------------------|
|                | Adopted      | Recommended  |             |                     |
| Ad Valorem     | \$38,752,750 | \$42,020,258 | \$3,267,508 | 8%                  |
| Sales Tax      | 16,610,123   | 18,175,000   | 1,564,877   | 9%                  |
| TOTAL          | \$55,362,873 | \$60,195,250 | \$4,832,385 | 9%                  |