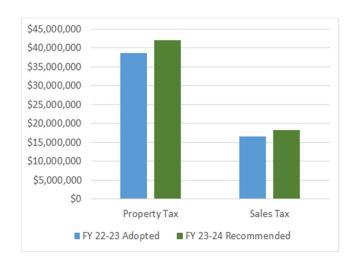

The General Fund is supported by \$42,020,258 in ad valorem tax revenue. This revenue source includes both current year and past due tax collection revenues. This is a \$3.26 million (8.4%) increase from the FY 2022-2023 Adopted budget.

A comparison of a couple County revenue sources for FY 2022-2023 adopted budget versus the FY 2023-2024 recommended budget can be found below:

| Revenue Source | FY 2022-2023 | FY 2023-2024 | Difference  | % Increase/Decrease |
|----------------|--------------|--------------|-------------|---------------------|
|                | Adopted      | Recommended  |             |                     |
| Ad Valorem     | \$38,752,750 | \$42,020,258 | \$3,267,508 | 8%                  |
| Sales Tax      | 16,610,123   | 18,175,000   | 1,564,877   | 9%                  |
| TOTAL          | \$55,362,873 | \$60,195,250 | \$4,832,385 | 9%                  |