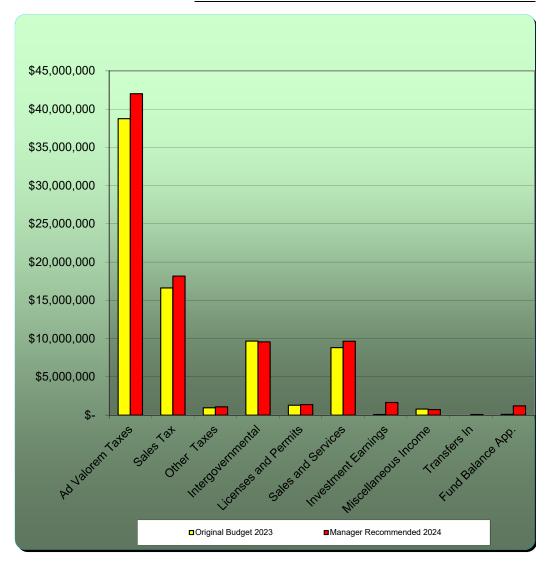

#### Revenue Summary

The majority of the projected revenue in the General Fund will come from the current year ad valorem tax levy. Property taxes represent 49.1% of the recommended total funding. This figure is lower (2.3 percentage points) than ad valorem revenue percentage in FY 2022-2023. The second largest contributor of revenue to the General Fund is sales tax revenue. Sales tax revenue represents 21.3% of total revenue. This percentage is just slightly lower (0.1 percentage points) than FY 2022-2023. Intergovernmental (State & Federal) funding is projected to decrease in FY 2023-2024. The various Intergovernmental revenues equate to over \$9.57 million dollars (11.2%) of total revenue. The aforementioned revenues, combined with Sales and Service Fees (11.3% of total revenue), represent 92.9% of the total revenue.