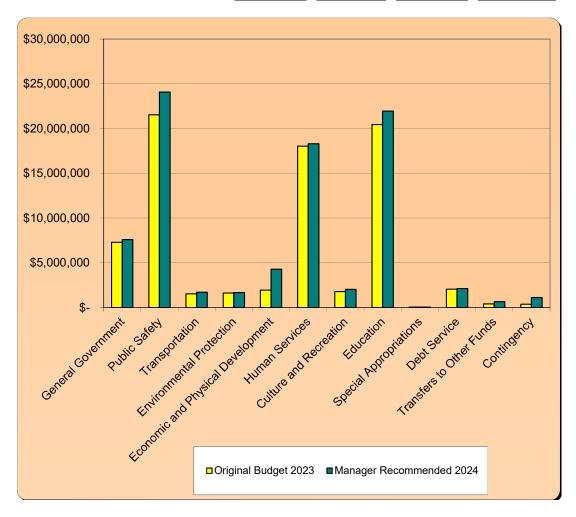

| Program Category         | Total Funding | % of Total | County Funding | % of County |
|--------------------------|---------------|------------|----------------|-------------|
| Public Safety            | 24,069,829    | 28.1%      | 17,033,456     | 27.8%       |
| Education Services       | 21,945,357    | 25.7%      | 21,240,357     | 34.7%       |
| Health & Human Services  | 18,296,611    | 21.4%      | 8,353,397      | 13.6%       |
| General Government       | 7,590,168     | 8.9%       | 4,213,585      | 6.9%        |
| Economic Development     | 4,279,714     | 5.0%       | 3,777,870      | 6.2%        |
| Debt Service             | 2,115,784     | 2.5%       | 2,115,784      | 3.5%        |
| Culture and Recreation   | 2,024,332     | 2.4%       | 1,815,832      | 3.0%        |
| Transportation           | 1,706,545     | 2.0%       | 602,608        | 1.0%        |
| Environmental Protection | 1,673,335     | 2.0%       | 279,646        | 0.5%        |
| Contingency              | 1,118,181     | 1.3%       | 1,118,181      | 1.8%        |
| Transfer to Other Funds  | 645,674       | 0.8%       | 645,674        | 1.1%        |
| Special Appropriations   | 50,000        | 0.1%       | 25,000         | 0.04%       |
| Total                    | \$85,515,530  | 100%       | \$61,221,390   | 100%        |