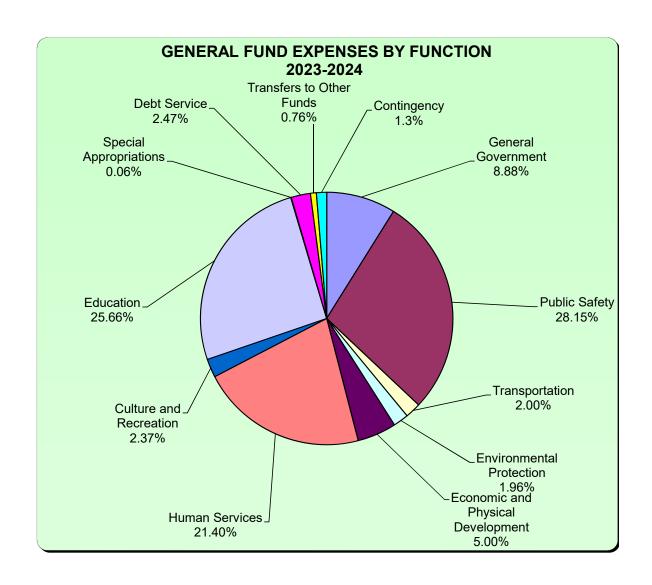

#### FY 2023-2024 Recommended Expenditure Summary – Where the Money Goes

The majority of revenue (75% - \$64.3 million) goes to three (3) major program categories. These programs are education services, health and human services and public safety. The vast majority of the services in these program categories are mandated.

| Program Category         | Total Funding | % of Total | County Funding | % of County |
|--------------------------|---------------|------------|----------------|-------------|
| Public Safety            | 24,069,829    | 28.1%      | 17,033,456     | 27.8%       |
| Education Services       | 21,945,357    | 25.7%      | 21,240,357     | 34.7%       |
| Health & Human Services  | 18,296,611    | 21.4%      | 8,353,397      | 13.6%       |
| General Government       | 7,590,168     | 8.9%       | 4,213,585      | 6.9%        |
| Economic Development     | 4,279,714     | 5.0%       | 3,777,870      | 6.2%        |
| Debt Service             | 2,115,784     | 2.5%       | 2,115,784      | 3.5%        |
| Culture and Recreation   | 2,024,332     | 2.4%       | 1,815,832      | 3.0%        |
| Transportation           | 1,706,545     | 2.0%       | 602,608        | 1.0%        |
| Environmental Protection | 1,673,335     | 2.0%       | 279,646        | 0.5%        |
| Contingency              | 1,118,181     | 1.3%       | 1,118,181      | 1.8%        |
| Transfer to Other Funds  | 645,674       | 0.8%       | 645,674        | 1.1%        |
| Special Appropriations   | 50,000        | 0.1%       | 25,000         | 0.04%       |
| Total                    | \$85,515,530  | 100%       | \$61,221,390   | 100%        |