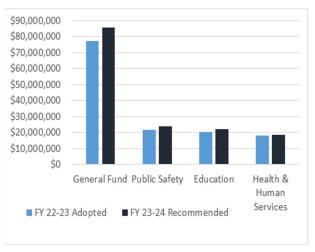

#### FY 2023-2024 Recommended Expenditure Summary – Where the Money Goes

The majority of revenue (75% - \$64.3 million) goes to three (3) major program categories. These programs are education services, health and human services and public safety. The vast majority of the services in these program categories are mandated.

| Program Category         | Total Funding | % of Total | County Funding | % of County |
|--------------------------|---------------|------------|----------------|-------------|
| Public Safety            | 24,069,829    | 28.1%      | 17,033,456     | 27.8%       |
| Education Services       | 21,945,357    | 25.7%      | 21,240,357     | 34.7%       |
| Health & Human Services  | 18,296,611    | 21.4%      | 8,353,397      | 13.6%       |
| General Government       | 7,590,168     | 8.9%       | 4,213,585      | 6.9%        |
| Economic Development     | 4,279,714     | 5.0%       | 3,777,870      | 6.2%        |
| Debt Service             | 2,115,784     | 2.5%       | 2,115,784      | 3.5%        |
| Culture and Recreation   | 2,024,332     | 2.4%       | 1,815,832      | 3.0%        |
| Transportation           | 1,706,545     | 2.0%       | 602,608        | 1.0%        |
| Environmental Protection | 1,673,335     | 2.0%       | 279,646        | 0.5%        |
| Contingency              | 1,118,181     | 1.3%       | 1,118,181      | 1.8%        |
| Transfer to Other Funds  | 645,674       | 0.8%       | 645,674        | 1.1%        |
| Special Appropriations   | 50,000        | 0.1%       | 25,000         | 0.04%       |
| Total                    | \$85,515,530  | 100%       | \$61,221,390   | 100%        |