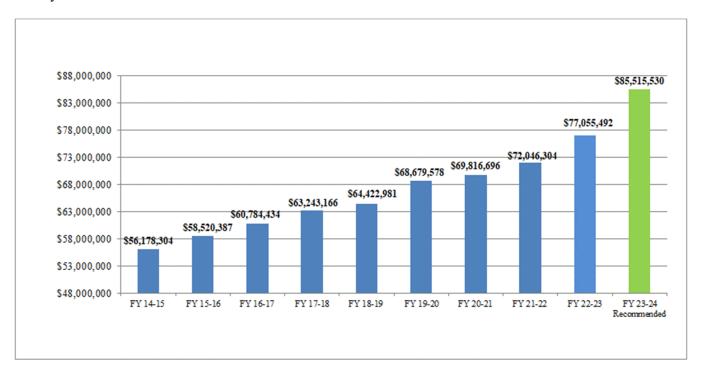

#### FY 2023-2024 Recommended Budget - General Fund

The FY 2023-2024 Recommended Budget provides \$85,515,530 in total funding. This represents an increase of \$8,460,038 (10.9%) from the FY 202-2023 Adopted Budget. The proposed 10.9% increase is greater than the Consumer Price Index (inflation) increase of 5.6% for the South Atlantic area/region of the United States between March 2022 and March 2023. However, \$2.357 million of this increase is tied to contractual economic development incentives.

Below please find a graph illustrating the recommended budget total in comparison to the adopted budget in past fiscal years.

Stanly County's assessed valuation (tax base) is projected to increase by \$563 million (9%) in FY 2023-2024, and the real and business personal property ad valorem tax revenue is based on a collection rate of 98.04%. The motor vehicle property tax revenue is based on a collection rate of 99.6%. One penny on the tax rate will generate approximately \$675,181 in FY 2023-2024.